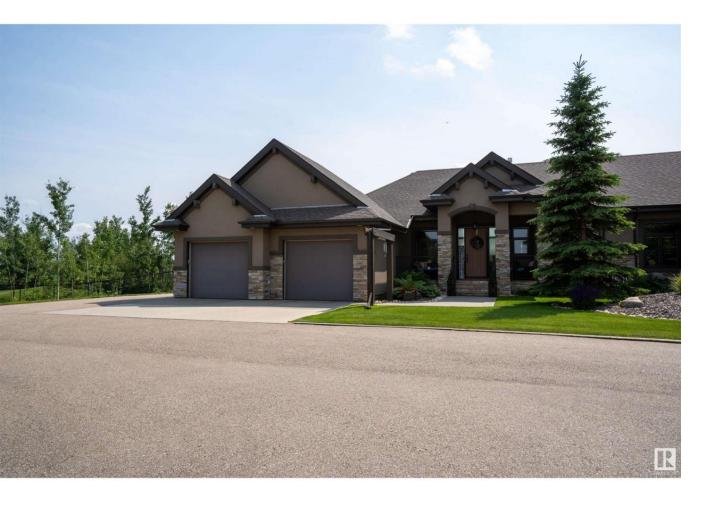

## Rural Parkland County Alberta

Executive Bungalow in private, GATED 45+ acreage community; located in CENTURY GATES just 7 mins North of Spruce Grove & 15 mins west of the Anthony Henday in Edmonton; offering walking trails, a picturesque lake & secure RV storage all within the gates. Luxury 3bed|2.5bath home filled w/natural light featuring a grand open concept main flr, high vaulted ceilings, hardwood flring, towering stone faced gas FP, & a designer kitchen complete w/SS appliances, gas stove, rich cabinetry & granite cntrs. Main flr primary suite complete w/spa inspired 5pce ensuite w/upper level laundry adding extra convenience. Lower level complete w/family rm, 2 more bedrooms, 4pce bath & large storage rm. Fully fenced, treed lot; beautifully landscaped has a 12'x16' shed & has a front covered porch AND back covered deck! Oversized Triple garage, heated w/drive thru door & huge driveway great for R.V's. Enjoy the luxury of acreage life w/added convenience of association maintenance upkeep to include front lawn/snow removal (id:6769)