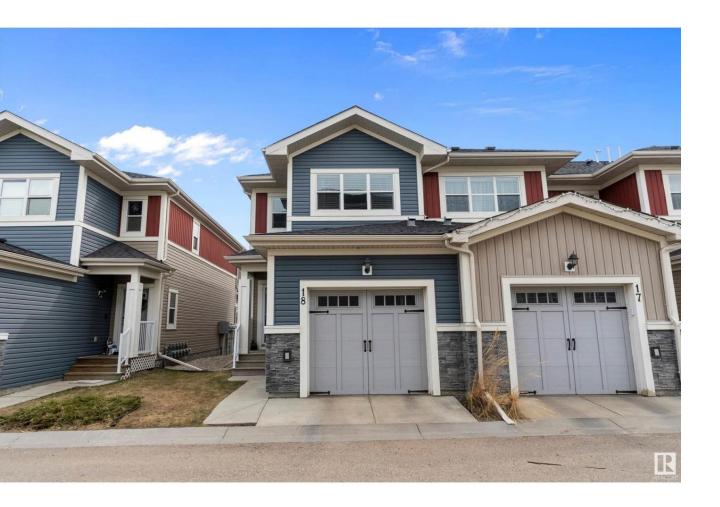

## Edmonton Alberta

\$349,900

Stunning end unit townhome in The Eve at Ambleside! This stylish home features hardwood and tile floors throughout the open-concept main level, plus a gorgeous kitchen with upgraded cabinetry, a large island, glass tile backsplash, and newer stainless steel appliances. The dining area opens to a private deck-perfect for summer evenings--and a handy 2-pce powder room completes the main floor. Upstairs offers a unique layout with two extremely spacious primary suites - each with its own walk-in closet and full ensuite. You'll also find stackable laundry and a walk-in linen closet for added storage on the top floor. The finished basement adds even more versatile space, and you'll love the comfort of central A/C and the convenience of the attached single garage. Steps from parks, paths, playgrounds and schools with quick access to the Anthony Henday. Also located just minutes away from Currents of Windermere with shopping, restaurants, and the theatre close by--everything you could ever need is right here! (id:6769)