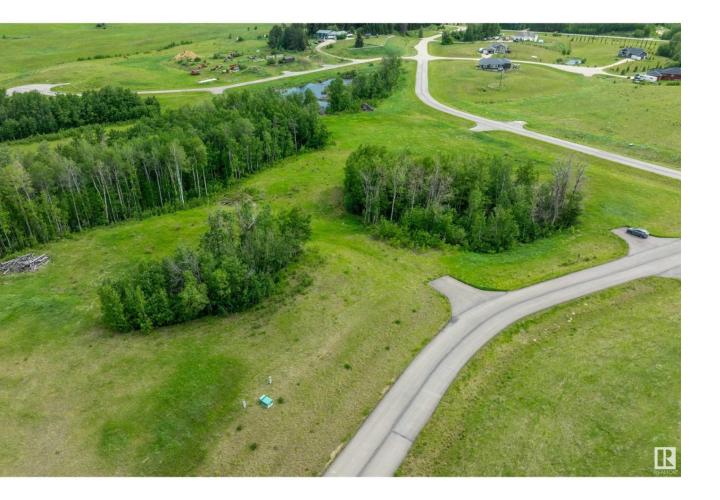

## Rural Parkland County Alberta \$179,900

LEEWARD ESTATES .. Range Road 13 " just north of Hwy 16 " west of Stony Plain " #18 is a 2.01 Acre opportunity .. Lot surrounded by trees with a clearing in the middle... Sharper rise to the left...Varied Building options " Gas & Power @ Property Line " Cistern & Septic System New Owner Responsibility " Leeward Estates, in Parkland County, west of Stony Plain. (id:6769)