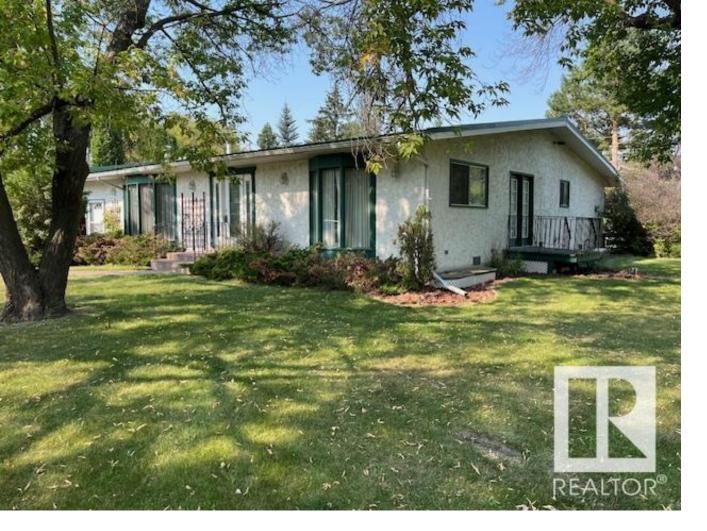

## 53226 RGE ROAD 261 18 Rural Parkland County AB

FANTASTIC LOCATION, on the edge of West Edmonton on 231 Street, North of the Yellowhead in the county of Parkland. This acreage has been in the family for over 45 years and offers unique opportunity for your family to grow! 1.2 acres on a beautiful corner lot. 2658 sq foot bungalow, 3 bedrooms, 3 bathrooms, wood bringing fireplace, huge games/familyroom with massive wet bar. High end metal roof, triple attached heated garage, with additional single detached garage used for shop and garden equipment.