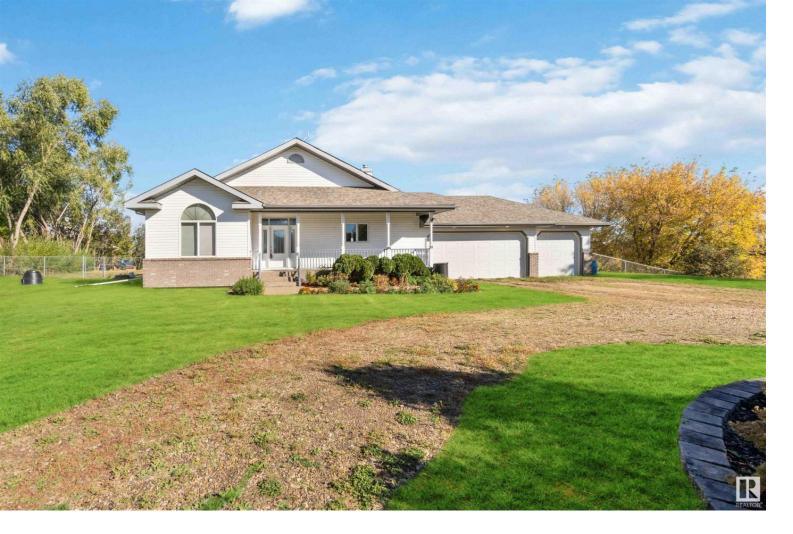

## 18 56019 Range Rd 230 Rural Sturgeon County AB

\$599,900

Beautiful WALKOUT BUNGALOW, TRIPLE HEATED GARAGE, WITH CITY WATER only 20 MIN to EDMONTON. This 1740sqft Hillside home with breathtaking views of the Sturgeon River Valley is situated on landscaped, fenced, 1.0 ACRES located in the mature community of Casa Vista. PAVED ROADS from Hwy 28A & throughout the development. The charming front porch invites you to this spacious, open concept layout, with vaulted ceilings, infused w/natural light, offering incredible country views! The Kitchen provides ample cabinet space, granite countertops, eat-up bar, skylight, walk-thru pantry that leads to generous Mud Room w/2pc Bath. The Main Living is complemented by cozy gas fireplace, TV alcove & equipped w/speaker system throughout the home. Large Primary Bedroom w/generous walk-in closet & 5pc Ensuite, plus 2nd Bedroom & 4pc Bath complete the main level. New Carpet leads to the WALKOUT Basement w/ wet bar, Laundry, 3rd Bedroom, & Storage galore! Enjoy Golf, Groceries, Schools, Tim Hortons & Amenities within 5 mins.