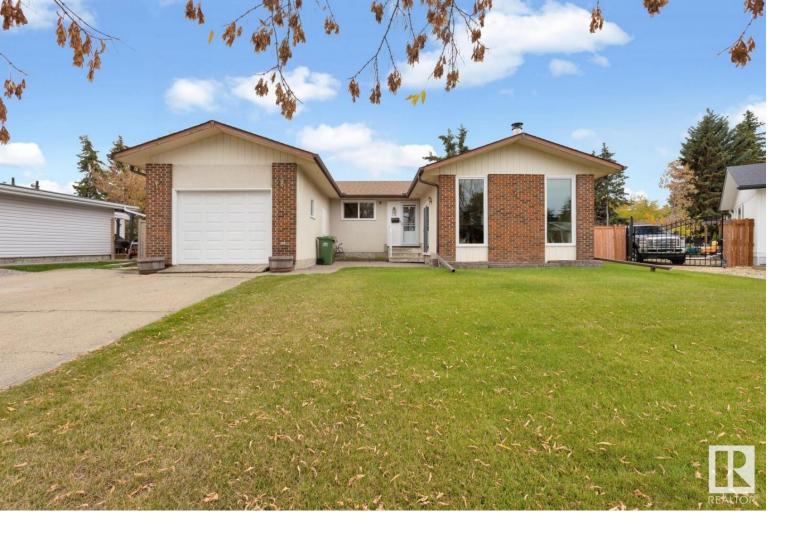

## 18 ALCOTT Crescent St. Albert AB

\$364,900

Welcome to this spacious bungalow in the desirable Akinsdale community, offering an attached garage and a layout perfect for first-time buyers, families, or investors. The main floor boasts 3 generously sized bedrooms, including a master retreat with a walk-in closet & private 3-piece ensuite. Enjoy relaxing in the sunken living room featuring a cozy, centrally located fireplace, or hosting in the elegant dining area. The kitchen is a cook's dream, providing plenty of space for entertaining and meal prep. The unfinished basement offers a blank canvas, ready for your personal touch. Major upgrades include new shingles, windows, a refreshed main bathroom, countertops, fresh paint on the main level, and new carpet in the bedrooms. Located in the vibrant Akinsdale community, you'll have direct access to St. Albert's scenic walking and bike trails, as well as local amenities like pickleball courts, an ice rink, soccer fields, playgrounds, and the highly-rated Elmer Gish School.