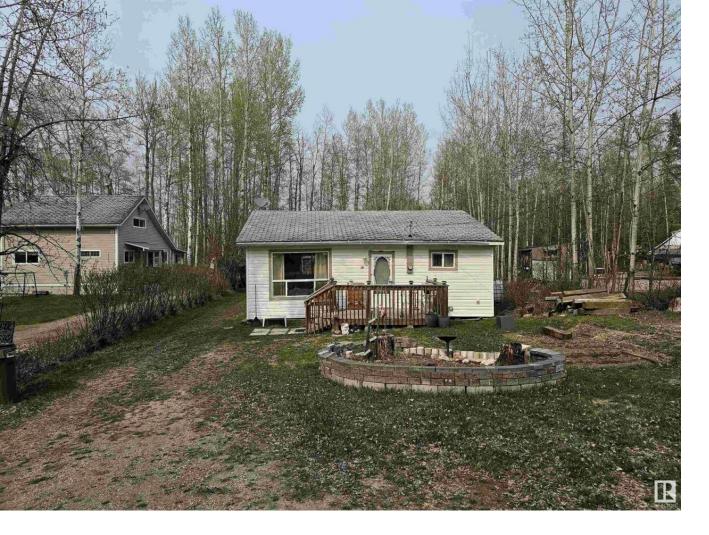

## Rural Lac Ste Anne County Alberta

\$125.000

Presenting a cozy cabin equipped with power, a summer cistern, and a holding tank, all ready for your summer adventures by the lake. Situated near Lake Isle and within walking distance of the water, this charming summer retreat awaits a little tender loving care to shine, promising years of enjoyment. Spanning 840 square feet, it features 2 bedrooms, a full 4-piece bathroom, and an open-concept living room and kitchen area. The spacious backyard includes a storage shed, deck with a gazebo, complemented by newer siding and windows. Located in the serene community of Silver Sands, it offers a tranquil getaway. (id:6769)