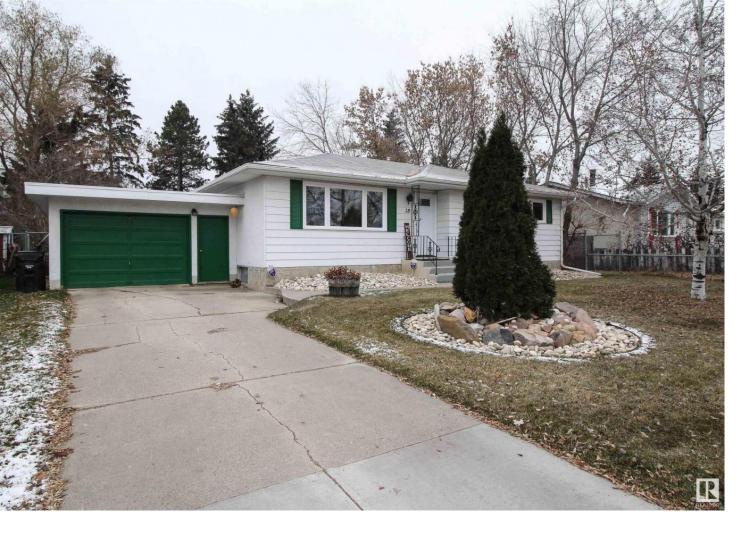

## 18 BRISTOW Crescent Spruce Grove AB

\$332.500

Nestled on a quiet street awaits a fully finished 6 bed, 2 bath home with no neighbours behind! Located near the heart of Spruce Grove this family home has received numerous upgrades over the years such as newer windows, shingles, furnace, H20 tank, basement carpet (2yrs), main floor bathroom plus the fridge and stove (1yr). The location is ideal as you have an east/west facing home to enjoy both the sunrise and sunset, backs the Grant Fuhr arena w. no neighbours behind or to the north (walking trail) and your steps away from shopping amenities, schools, the famous 'hamburger hill', Central Park, the baseball diamond and the new skate park. Combine that with a sizeable 110x64' lot and an over sized single garage (15x27') and this home is sure to be a winner.