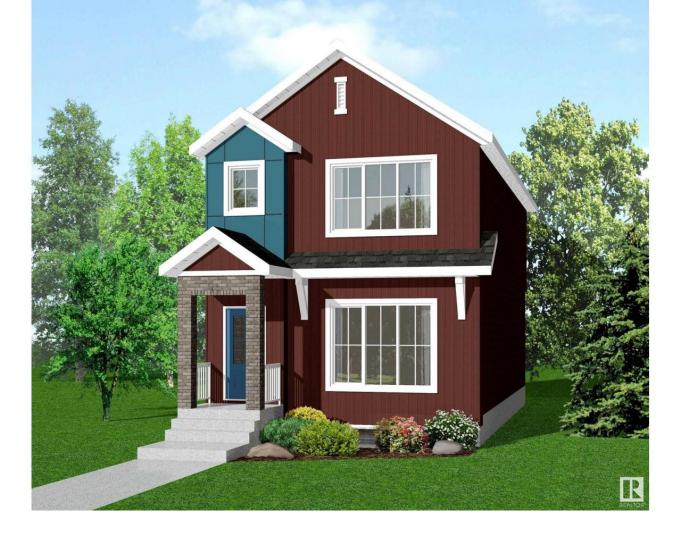

## St Albert Alberta

\$479,900

Welcome to this brand new 1600 SQFT Leeds model by award winning builder Blackstone Homes in the upscale neighbourhood of Cherot. The exceptional architectural & magnificent PARIS Playground makes this neighbourhood unique. Upon entering, you will be welcomed by spacious foyer with huge great room, dining room with coffered ceiling, beautiful kitchen offering ample cabinets with up to the ceiling soft closing cabinets. Great room offers linear fireplace w/ feature wall. The 2nd floor offers 3 large bedrooms, 2 full baths, bonus room & laundry. Master bedroom is with beautiful en-suite & good size walk-in closet. Other features - Feature walls, Black exterior Windows, rear deck with metal railing, Separate entrance, 9' main & basement ceiling, coffered ceiling, Black plumbing & finishing, upgraded quartz, MDF shelving throughout, All appliances included & New Home Warranty. Great location close to Ray Gibbons Dr, park & all amenities. Pictures are from the show home, some features/options will be different (id:6769)