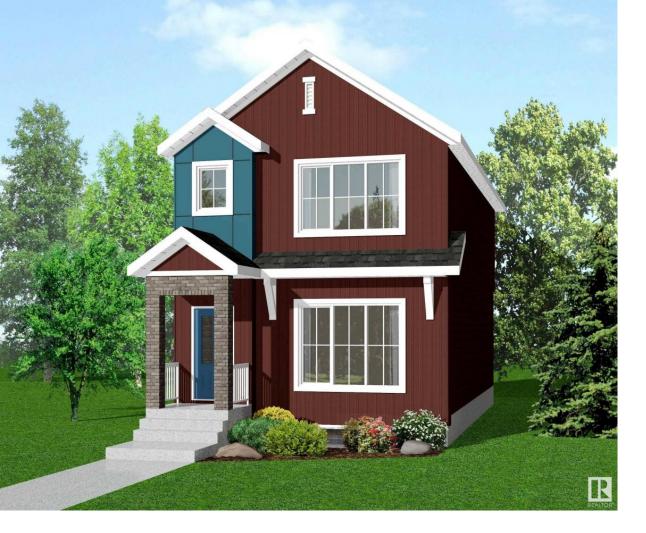

## 18 CHAMBERY Crescent St. Albert AB \$479,900

Welcome to this brand new 1600 SQFT Leeds model by award winning builder Blackstone Homes in the upscale neighbourhood of Cherot in St. Albert. The exceptional architectural & magnificent PARIS Playground makes this neighbourhood unique. Upon entering, you will be welcomed by spacious foyer with huge great room, dining room with coffered ceiling, beautiful kitchen offering ample cabinets with up to the ceiling soft closing cabinets. Great room offers linear fireplace w/ feature wall. The 2nd floor offers 3 large bedrooms, 2 full baths, bonus room & laundry. Master bedroom is with beautiful en-suite and good size walk-in closet. Other features - Feature wall in master bedroom, Black exterior Windows, rear deck with metal railing, Separate entrance, 9' main & 9' basement ceiling, coffered ceiling, Black plumbing and finishing, upgraded quartz, MDF shelving throughout, no wire shelving, All appliances included & New Home Warranty. Great location-close to Ray Gibbons Dr., park and all amenities.