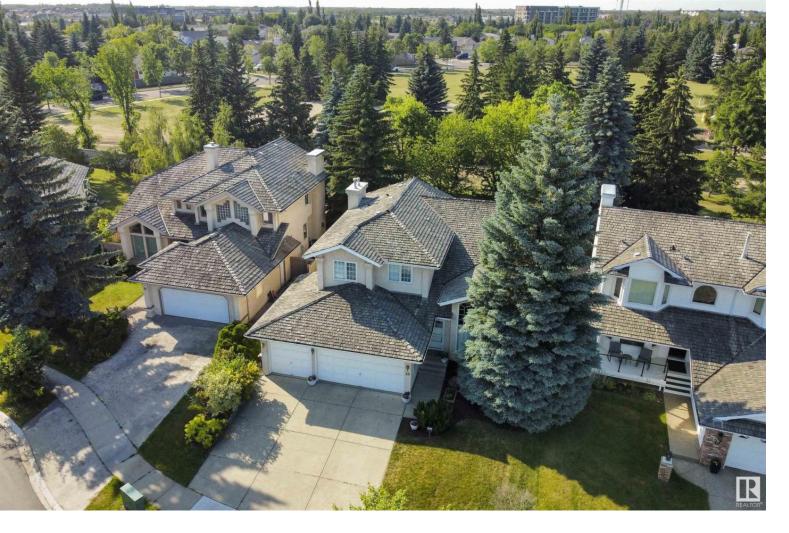

## 18 ESSEX Close St. Albert AB \$669,900

Discover this family style 2 storey on a quiet crescent, BACKING THE PARK. The entrance has SOARING VAULTED CEILINGS that spread into the formal living & dining room. HARDWOOD FLOORING is throughout most of the main floor. The kitchen is nestled into the back of the home w/ white cabinetry, tile backsplash, eating bar peninsula & lots of counter space. There is a breakfast nook w/ access to the back deck. The family room has a GAS F/P. A spacious office & 2pce bath complete the main floor. There are 3 large bedrooms up, a 3pce bath, a 4pce ensuite & SECOND FLOOR LAUNDRY ROOM. The en suite has a separate toilet area & a jetted tub. The primary bedroom has a walk in closet. The basement is finished w/ a rec room, den w/ window & a 3pce bath. Upgrades to this home include a built in vacuum (2024 cannister) battery backup for the sump pump, hot water tank (2018), furnace (2024) & CENTRAL A/C 2022. The spacious backyard overlooks the PARK & feat a HOT TUB. The TRIPLE ATTACHED GARAGE has a radiant heater. Listing Presented By: