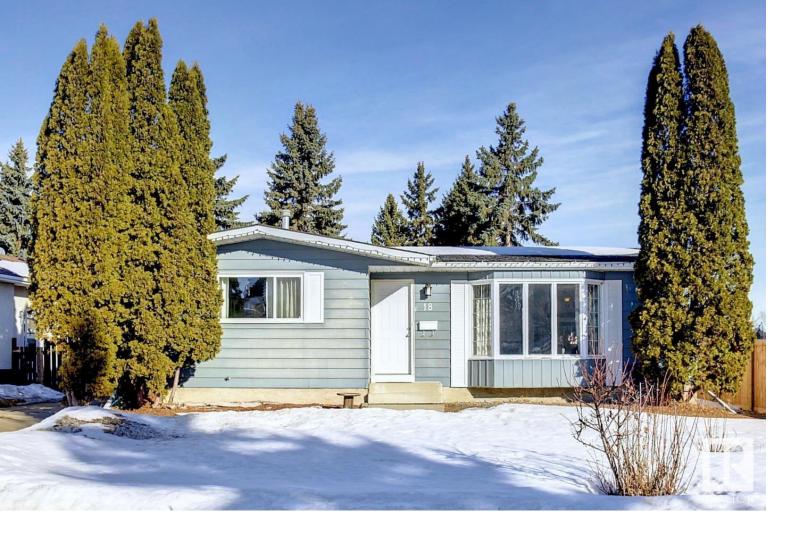

## Sherwood Park Alberta

\$449,808

MASSIVE BUNGALOW on a MASSIVE LOT in Glen Allan! This home is over 1500sqft and features laminate throughout the main floor. The Kitchen is bright & functional with white cabinetry & a formal dining area. There is a large family room as well as a sunken living room complete with a cozy brick wood burning fireplace & patio doors leading to the deck. A 4pc bath & 3 good sized bedrooms (primary complete w/a 3pc. ensuite) finish this level. The basement is nearly completely finished, it has another large bedroom, huge bathroom, rumpus room, laundry room, flex room, & lots of storage. Other notable features of the home is the 16 x 22 oversized single garage and 735sqm lot. This home is in a prime location and walking distance to parks, schools, paths, shopping & more! (id:6769)