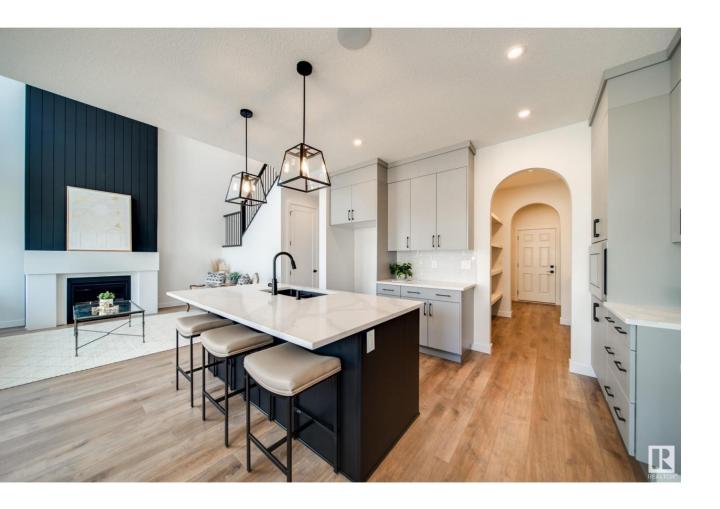

## Sherwood Park Alberta

\$864,900

AWARD WINNING Justin Gray Homes proudly presents THE OBSIDIAN! In the sought after community of Salisbury Village! Stunning Hardie/stone exterior boasts elegant curb appeal. Offering 2481 sqft, 9ft ceilings, 8ft doors on EVERY FLOOR, OPEN TO BELOW great room w/cozy gas fireplace, DEN/Bedroom on the main floor with premium powder room, mud room w/built in shelving just off the OVERSIZED 22x22ft DBL garage. Walk thru butlers pantry w/ iconic archways & custom cabinetry leads into your upgraded kitchen featuring quartz countertops, dove-tailed/soft-close drawers and MASSIVE kitchen island great for cooking/entertaining! Rear 10x14ft deck is ready to enjoy. Upstairs offers 3 spacious bedrooms, bonus room, common full bath with pocket door privacy. Step into your luxuriously designed PRIMARY SUITE featuring true spa like ensuite, free standing tub, tiled shower & huge walk in closet leading directly into your UPSTAIRS LAUNDRY for ultimate convenience. Professionally interior Designed by CM Interior Designs. (id:6769)