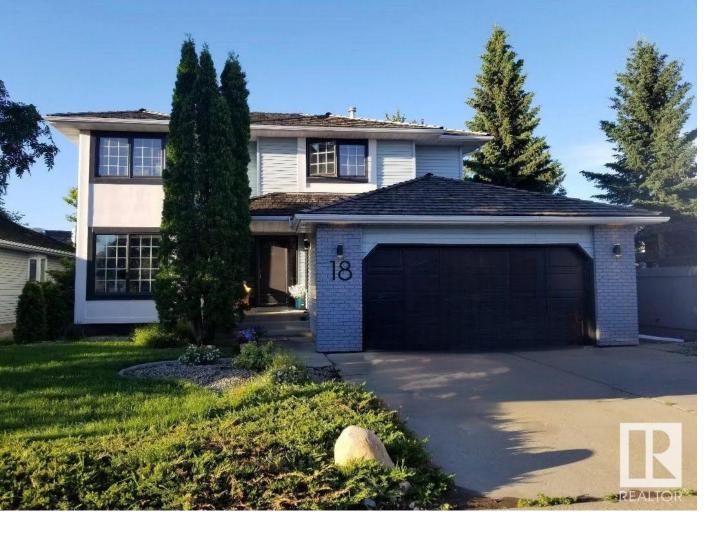

## 18 NOTTINGHAM Road Sherwood Park AB

\$629,702

PRIME LOCATION..STUNNING GEM..This 5 bedroom home is great for the growing family and steps to parks, schools and shopping. Main floor features spacious formal living area w/ bay window & tiled media wall leading to the dining room. Entertainment-sized kitchen with breakfast nook has been updated /new quartz countertops, stainless steel appliances & refreshed cabinets. Also on the main, family room w/ a stack slate gas fireplace, 2pc. bath, main floor laundry, side entry & garage access. The upper level boasts 4 large bdrms, 4pc. main bath; Primary suite w/ 4pc luxury spa style ensuite w/ marble floors, subway tile, stunning walk in shower. Fully fin. bsmt with large rec/games/exercise area, fireplace; bedroom, new 4pc. bath & storage rm. Low maintenance backyard is fully fenced with deck over looking the private yard with mature trees. Other updates include: Cedar Shakes, Paint, Lighting, hardwood floors, Central AC, Furnace, HWT, Garage Door, Tile etc.~Welcome Home~