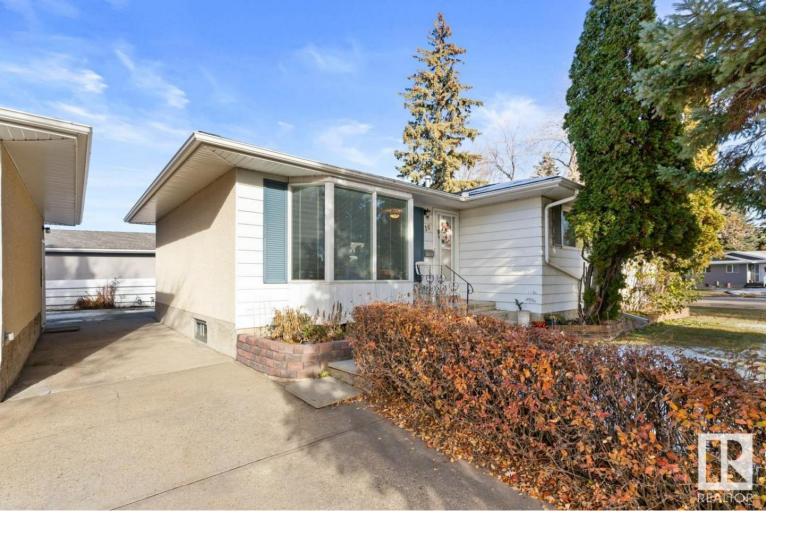

## 18 ORIOLE Crescent Sherwood Park AB \$449,900

This PRISTINE home sitting on a large 756m2 lot in the mature neighbourhood of Brentwood, featuring 2 bedrooms, 2.5 baths & DOUBLE garage. Gleaming hardwood floors invite you in to find a family sized living room with bay window that fills the room with natural light. Arched entrance leads to the kitchen that offers plenty of cabinets and peninsula island that over looks the dining area with built in hutch. The hardwood is carried through to the king sized primary suite with 2 closets & 2pc ensuite. 2nd bedroom & den (which could turn back to 3rd bedroom) are both generous in size. 4pc bath compliment the functional layout. Moving downstairs you will love the rustic cabin charm of the entertaining sized rec room with bar. Flex room, 3pc bath & tons of storage complete this home that features NEWER ROOF & Hot Water Tank. ENJOY the fenced and landscaped PRIVATE yard with patio, access to the oversized DOUBLE GARAGE & RV parking potential. Fantastic location just steps away from schools, parks & shopping.