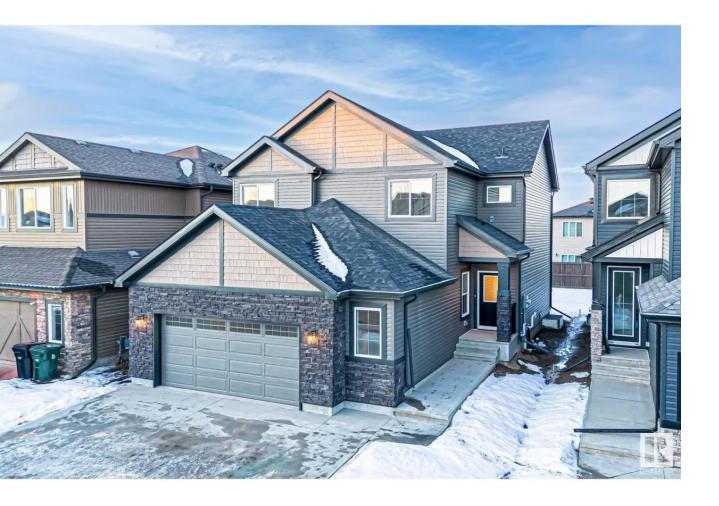

## Spruce Grove Alberta

Welcome to this stunning new build by Legacy Signature on a spacious 32' pocket lot in the community of Prescott. This home features 3 bedrooms, a den, and a bonus room, offering ample space for family life and home office needs. The kitchen and bathrooms have upgraded elegant quartz countertops, complemented by an upgraded lighting & fixture package throughout. A convenient walkthrough pantry leads into the mudroom, perfect to help for organization. Upstairs you have a a luxurious primary suite with 5 piece ensuite, two more bedrooms, bonus room and laundry room for added convenience. The finished stairwell to the basement is ready for future development, whether for extra living space or a home gym. The massive oversized garage provides plenty of room for vehicles and storage. With a large front and backyard, this home offers great outdoor space. Located in a growing neighborhood your children can walk to school, parks, and shopping, this home combines modern design with everyday functionality. (id:6769)