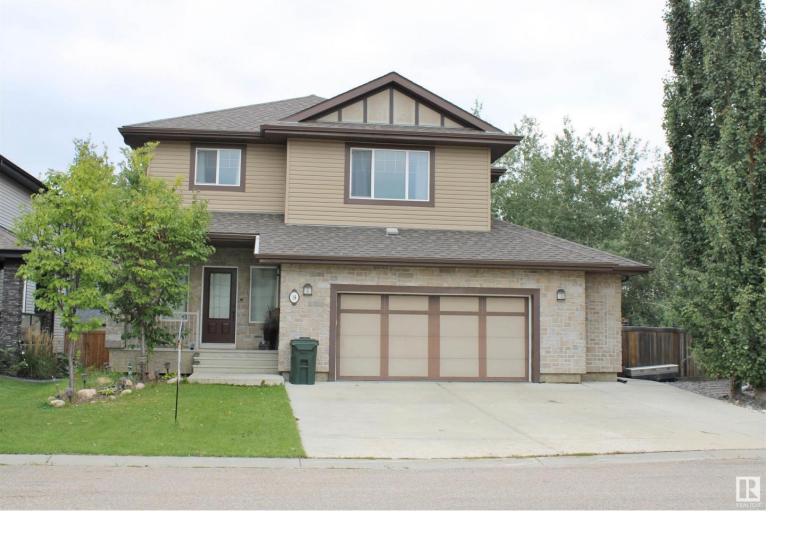

## 18 VALARIE Bay Spruce Grove AB \$689,000

Updated fully finished 2 storey home backing onto treed greenspace and steps from Jubilee Park. Upper level provides 4 bedrooms each with walk in closets and ensuites (2 bedrooms share jack & jill ensuite). Convenient laundry conveniently located via access from master or hallway on upper level. Main floor has large foyer with walk in closet, office/den, living room, dining and kitchen has floor-to-ceiling dark chocolate cabinetry, newly updated granite counters, faucets & cork flooring and pantry/garage entry. Garden door leads to maintenance free deck & lower concrete patio and into the private backyard. Lower level has in-floor heat for added comfort, oversized windows in the spacious family room & flex room which can be used for 5th bedroom (no closet), along with 3pc bath, storage room & mechanical room. OWNER MAY TAKE A TRADE