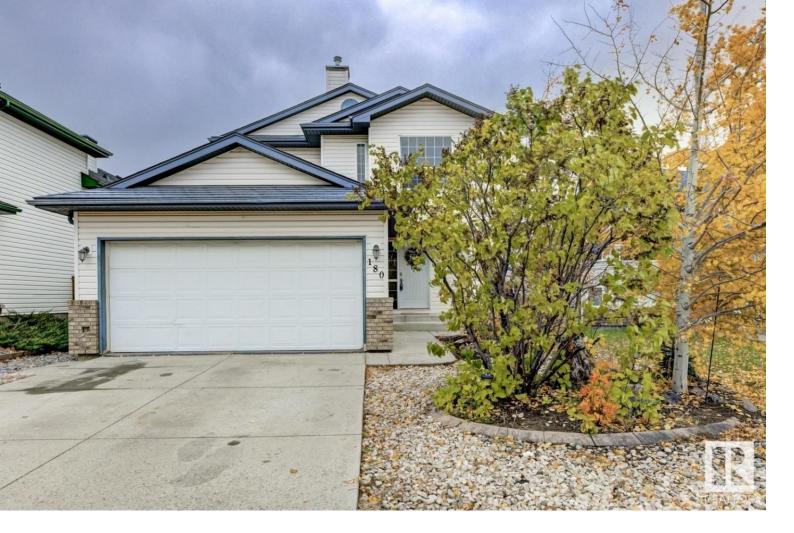

## 180 LAKELAND Drive Spruce Grove AB

\$469.000

Impressive 2-story home with over 1,700 sq ft above grade plus a fully finished basement! This home truly has it all. The main floor features new vinyl plank flooring, fresh paint & added pot lights. The kitchen boasts quartz countertops, refinished cabinets, new floating shelves & updated hardware. A spacious, bright dining room with an accent wall. The dining room opens to the 4 season heated (and permitted) sun room that you can enjoy year round. The living room is also large & open. Upstairs, the large primary bedroom overlooks the park and includes a walk-in closet and a 5-piece ensuite with a jetted tub and separate shower. Two more good size bedrooms round out the upper floor. The basement offers a large rec room, 4th bedroom, 3-piece bath, laundry, and office space. Additional features: long-life tile roof, water softener, central air conditioner and double attached garage. The yard is flat and fully fenced and has a gate that opens up to the park. Located near schools, transit, parks and shopping!