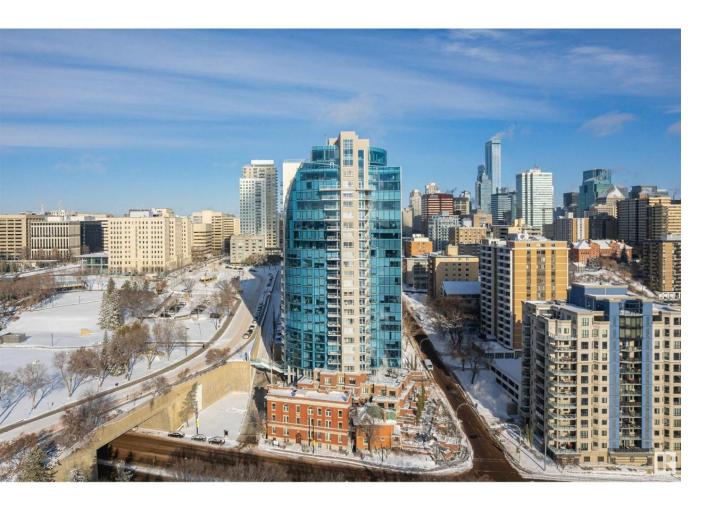

## Edmonton Alberta

\$569,900

Located in the exceptional Symphony Tower, the Rubinstein residence offers nearly 1300sqft of living space that combines fine finishes with extraordinary views. Floor to ceiling windows along with 2 balconies overlook the Legislature Building and the River Valley. Inside is a one of a kind owner's retreat. The primary bedroom features a massive walk through closet with custom shelving and spa like 5pc ensuite. The second bedroom also offers a walk-in closet with built-in shelving. Building amenities include a private lounge, Fitness Centre, and pedway with direct access to the government district and Legislature Building. Truly a must see. (Note, photos are of a different unit with same floorplan) (id:6769)