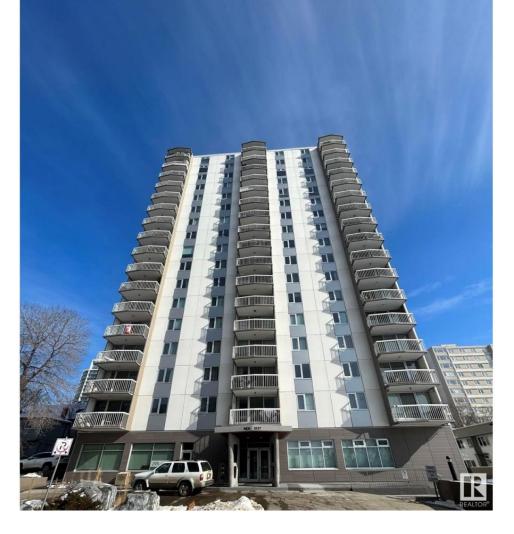

## Edmonton Alberta

BEYOND UNIQUE 2 bedroom PENTHOUSE freshly painted with spectacular unobstructed VIEWS of our wonderful river valley and golf course. This building is nestled right on the banks of the river with access to walking trails at your front door. Large balcony and large windows give endless views. Plan to renovate to the home of your dreams. ever your heart desires. The unit is accessed by private staircase accessible to only penthouse owners and there is a gym, social areas, roof top and ground floor patio for all to enjoy. Same floor laundry. One heated underground parking. The building is top notch with major recent upgrades evident. Note\* adjoining unit may be available soon. Possibilities?? condo fees include all utilities (id:6769)