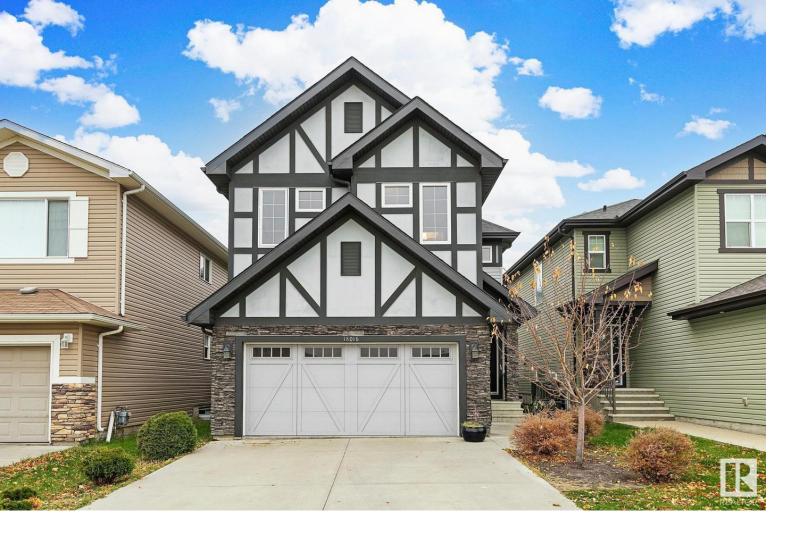

## 18016 78 Street Edmonton AB

\$575.000

EXECUTIVE HOME LOCATED IN DESIRABLE CRYSTALLINA NERA! This Pacesetter Madison 11 model custom home offers 3 bed, 3 bath 2366 sq.ft. home offers loads of upgrades & designer touches including elegant fixtures throughout & HARDWOOD FLOORING on the main level! Gorgeous, modern kitchen features S/S appliances, granite countertops, WALK-THRU PANTRY from garage, large prep island with space for 3 or 4 counter high stools & dining area. A cozy 2 sided gas f/p from living room to dining room creating great ambience & 2 pc bath complete the main level. The upper level boasts a CONVENIENT LAUNDRY AREA, 4 pce FAMILY BATH & GORGEOUS BONUS ROOM with BIG WINDOWS & VAULTED CEILING! The primary suite features a LUXURIOUS 5-PCE ENSUITE with corner tub, glass shower & walk-in closet. The two addt'l bedrooms have good sized W/I CLOSETS. Upgraded risings on stairs to framed basement. A double, attached garage, fenced yard & deck complete this great family home which is located just steps from the lake!