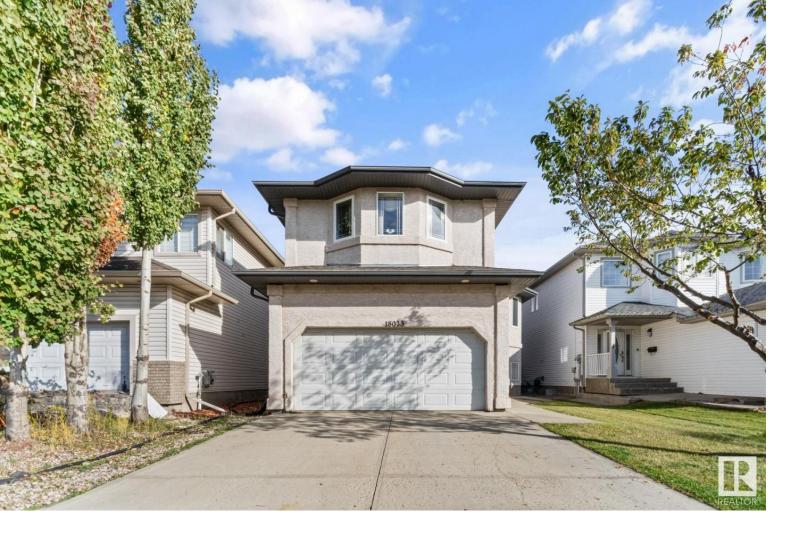

## 18023 105A Street Edmonton AB

\$525,000

Welcome to this beautiful bi-level home in Chambery with attached garage and a SEPARATE ENTRANCE! Close vicinity to Anthony Henday and Ecole a la Decouverte. Entering the home you go up to the first level with family room and dining area and the main Full 4-PC bathroom & 2 Bedrooms. Kitchen features plenty of cupboard space with a corner pantry. Doors off the breakfast nook lead out to balcony overlooking the fully fenced backyard. Attached living room features cozy fireplace with mantel and plenty of natural light flooding in. 2nd level features the primary bedroom with its 3 piece ensuite featuring corner tub and walk-in closet. Unfinished basement has plenty of storage space with washer and dryer and is ready to be developed to fit your needs! With a separate entrance to the outside, the home has potential for a basement suite to be added.