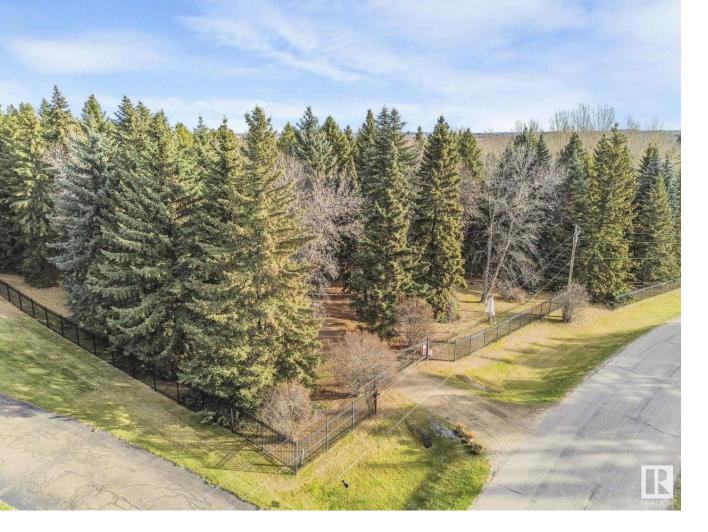

## 22555 TWP ROAD 530 181 Rural Strathcona County AB \$864,900

This stunning walkout bungalow shows absolute pride in ownership. From location to finishings this home is a gem! Located 2 minutes from Sherwood Park in desirable Valley Point. This home offers 3 bedrooms up and 1 down, 3 full baths including a spa like tub with air jets and a beautiful ensuite. Main level has a gorgeous custom kitchen and a huge dining area as well as a formal dining room. A large family room with fireplace and a sunken living room. Patio doors from dining area lead to no-maintenance deck overlooking your own man made pond with sitting area and very well landscaped yard with plenty of trees and gardens, also a workshop and 2nd garage, all on a park like setting. Basement offers a large rec room , a wet bar, a kitchenette, a den and loads of storage. An absolute must see!