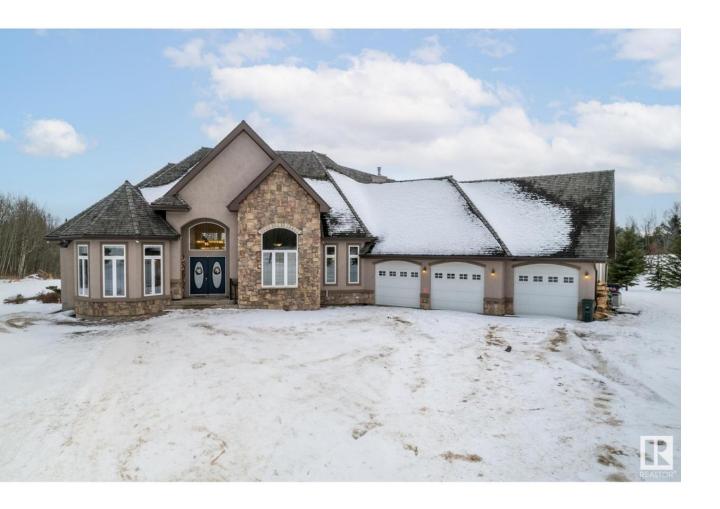

## Rural Strathcona County Alberta

\$1,499,998

Welcome to luxury living! Located in the prestigious Deer Mountain community of Sherwood Park, this custom-built 3,186 sq. ft. walkout bungalow sits on a beautifully landscaped 2-acre estate. Designed w/ both style and functionality this home features 7 spacious bedrms, including 4 w/ ensuites- built for both family living & effortless entertaining. The chef's kitchen is perfect for those who appreciate quality, featuring highend appliances, quartz countertops, custom cabinetry, a large central island & a butlers pantry for added convenience. The main floor primary suite is a true retreat w/ a spa-inspired ensuite featuring dual vanities, a soaker tub, & a glass-enclosed rainfall shower. Defined by its open-concept layout, soaring ceilings, floor-toceiling windows, & stone wood burning fireplace this home exudes sophistication. Located in one of Sherwood Park's most desirable rural communities, this home offers privacy, tranquility, & easy access to schools, shopping, and dining. (id:6769)