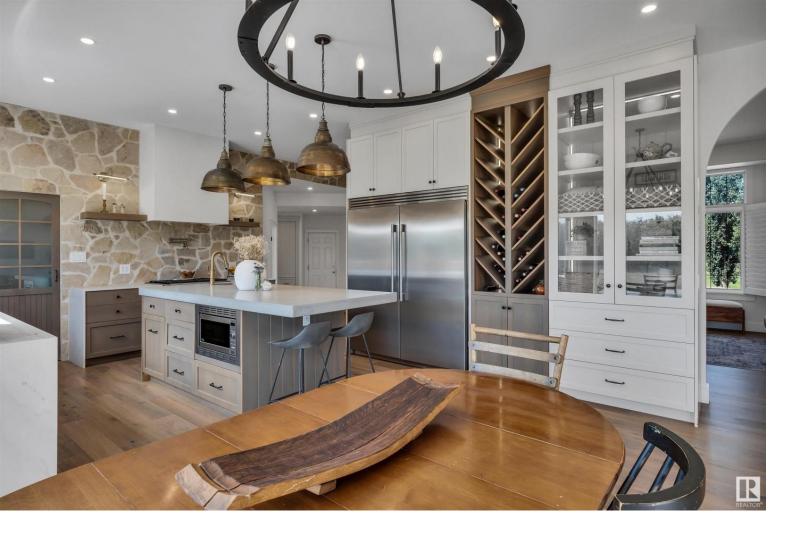

## 181 52555 RGE ROAD 223 Rural Strathcona County AB

\$1,374,800

23 minutes to downtown Edmonton, & 8 minutes to sherwood park! Welcome to this exquisitely renovated property, featuring CITY WATER and 2.52 acres of private, usable land situated in a serene cul-de-sac. Spanning over 4,350 square feet, this home offers abundant natural light, high ceilings, south backing and an open-concept design. The kitchen boasts oversized appliances, durable countertops, pantry, and a genuine stone backsplash. The laundry and boot rooms, with built-in storage, are conveniently positioned at the back entrance and provide access to the powder room and oversized triple, heated garage. The expansive primary bedroom includes a luxurious 5-piece ensuite and a walk-in closet. The finished basement features a walk-out area, bar, living space, flex room, workout area, canning room, and a guest bedroom. Additionally, the property includes a bonus room upstairs and an office on the main floor. Don't miss this exceptional opportunity!