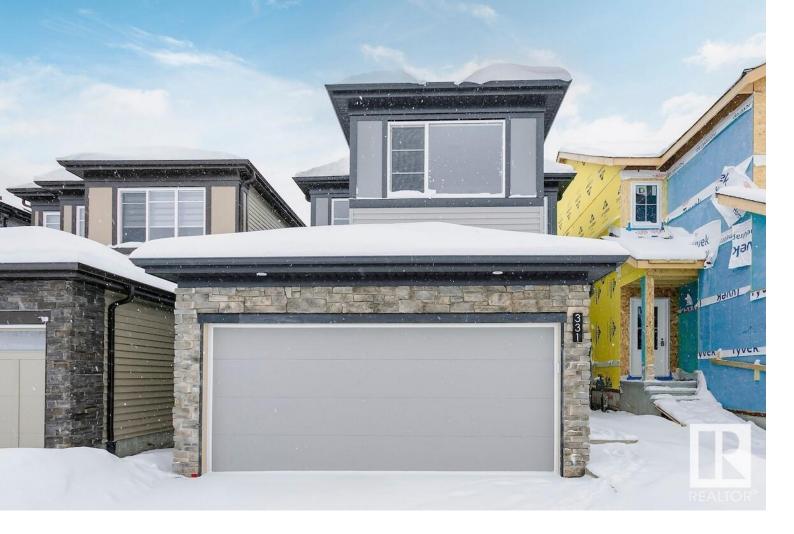

## Edmonton Alberta

\$599,900

Welcome to the Ruby P model by Bedrock Homes--a modern 3-bedroom, 2.5-bathroom front drive home offering ~2000 sq ft of stylish, functional space in the desirable Crystallina community. This thoughtfully designed home features an open-concept main floor with a cozy 50 LED electric fireplace, luxury vinyl plank flooring, and a gourmet kitchen with 41 upper cabinets, quartz countertops, and a premium Samsung stainless steel appliance package. Upstairs, discover a central bonus room, second-floor laundry, and a primary bedroom with dual sinks in the ensuite. Built for convenience, this smart home includes a Smart Home Hub, EcoBee thermostat, video doorbell, and Weiser Wi-Fi smart keyless lock. With a double attached garage, this move-in-ready home is perfect for families looking for a blend of comfort and cutting-edge technology in a great neighborhood with easy access to amenities. SIDE ENTRY for potential future development \*\*Photos are representative\*\* (id:6769)