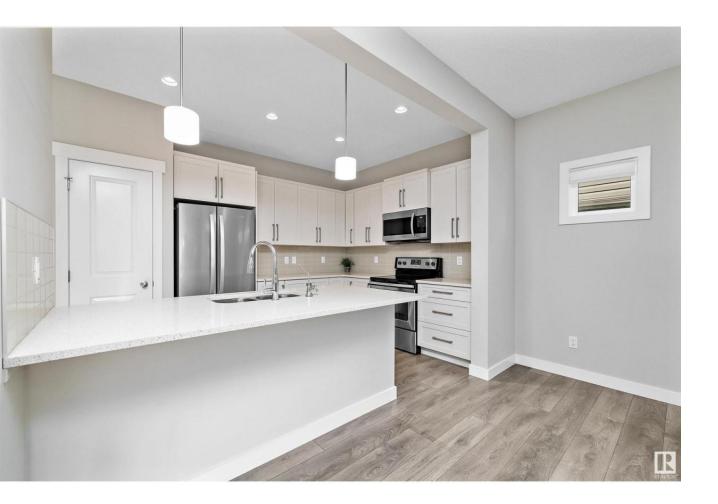

## Edmonton Alberta

This stunning 2-storey home in Crystallina is the ideal starter home ft. 3 bedrooms, 2.5 bathrooms, a double detached garage, complete landscaping, Central- A/C, and a FULL SIZED lot. With over 1670+sqft, this 2017 built home offers an open concept floor plan accentuated by 9' ceilings, premium laminate flooring, and West-East natural light. The chef's kitchen ft. white cabinets, quartz countertops complimented by S/S appliances and an abundance of counter space. The living room is welcoming and overlooks the backyard. Completing this floor is a functional and private den. Upstairs, you'll find a large primary retreat ft. vaulted ceilings, walk-in closet, and a 4pc ensuite w/ his & hers sink and huge standup shower. Additionally, you'll find two spacious junior rooms and a convenient laundry. This original owner has spared no expense by investing in central air conditioning, a water softening system, a reverse osmosis water filter system, and fully finished landscaping w/ fence and deck. Virtually staged. (id:6769)