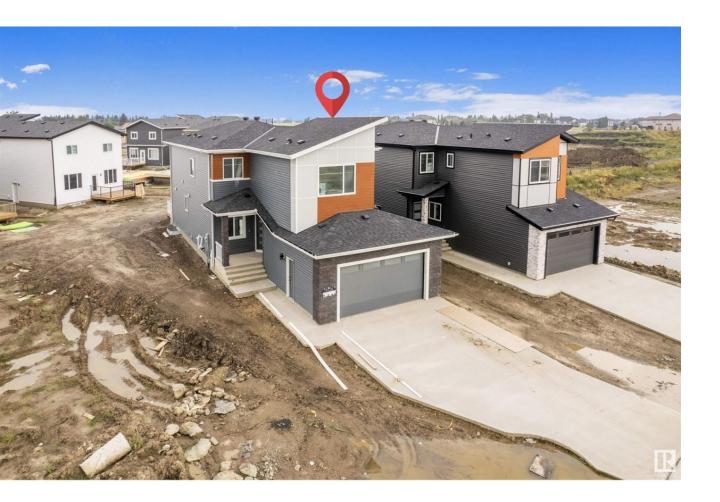

## Rural Leduc County Alberta

\$675.000

BRAND New Detached Home with 4 bedrooms on upper level out of which 2 are master br's located in a peaceful community while being conveniently close to all amenities. Main door entrance leads you to Open to above Living area. Family area with fireplace. Main floor bedroom with closet and full bath. BEAUTIFUL extended kitchen truly a masterpiece, unique Centre island. Spice Kitchen with lot of cabinets. Dining nook with access to backyard.Oak staircase leads to bonus room. Huge Primary br with 5pc fully custom ensuite & W/I closet. Another primary bedroom with ensuite. Two more br's with Common bathroom. Laundry on 2nd floor with sink. Side entrance for basement. This house checks off all the columns. Just 6 minutes away from Beaumont Sport & Rec Centre and Edmonton Soccer Dome, and 10 minutes away from South Edmonton Common, Heritage Valley Town Centre, and the Premium Outlet Collection Edmonton International Airport. (id:6769)