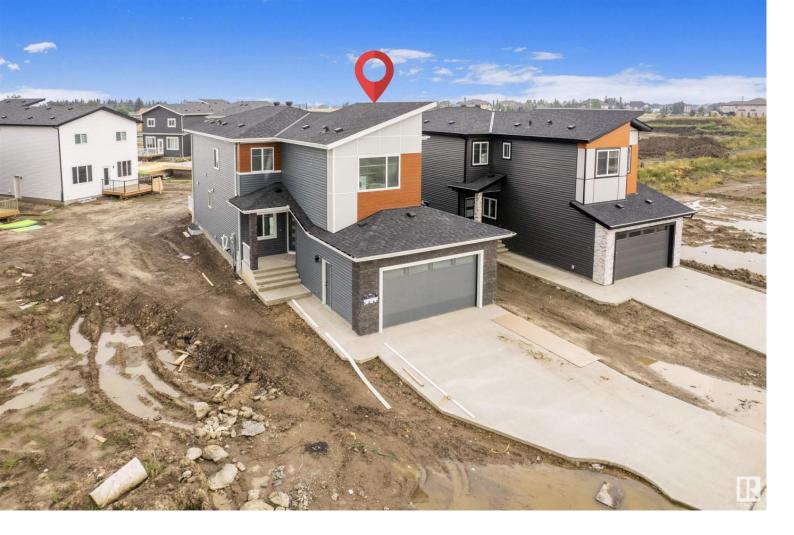

## 1812 62 Avenue Rural Leduc County AB

\$675,000

BRAND New Detached Home with 4 bedrooms on upper level out of which 2 are master br's located in a peaceful community while being conveniently close to all amenities. Main door entrance leads you to Open to above Living area. Family area with fireplace. Main floor bedroom with closet and full bath. BEAUTIFUL extended kitchen truly a masterpiece, unique Centre island. Spice Kitchen with lot of cabinets. Dining nook with access to backyard.Oak staircase leads to bonus room. Huge Primary br with 5pc fully custom ensuite & W/I closet. Another primary bedroom with ensuite. Two more br's with Common bathroom. Laundry on 2nd floor with sink. Side entrance for basement. This house checks off all the columns. Just 6 minutes away from Beaumont Sport & Rec Centre and Edmonton Soccer Dome, and 10 minutes away from South Edmonton Common, Heritage Valley Town Centre, and the Premium Outlet Collection Edmonton International Airport.