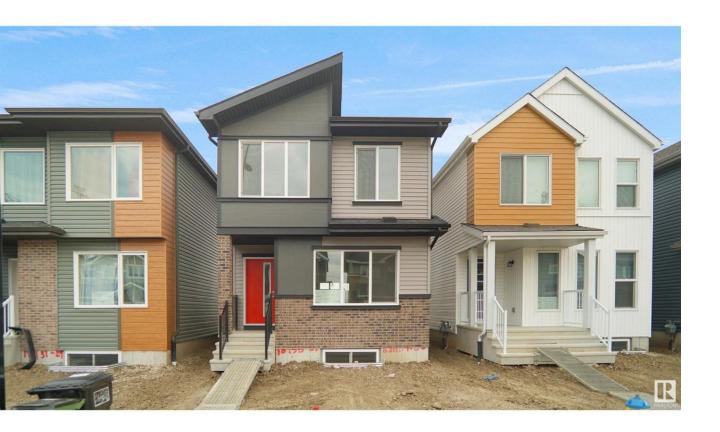

## Edmonton Alberta

\$472,497

Welcome to the Phoenix built by the award-winning builder Pacesetter homes and is located in the heart of Crystalina Nera. Once you enter the home you are greeted by luxury vinyl plank flooring throughout the great room, kitchen, and the breakfast nook. Your large kitchen features tile back splash, an island a flush eating bar, quartz counter tops and an undermount sink. Just off of the nook tucked away by the rear entry is a 2 piece powder room. Upstairs is the master's retreat with a large walk in closet and a 3-piece en-suite. The second level also include 2 additional bedrooms with a conveniently placed main 4-piece bathroom. This home also comes with a side separate entrance perfect for a future rental suite. This home also has 9 foot ceilings in the main floor. Close to all amenities and easy access to the Anthony Henday. \*\*\* Under construction and will be complete by December of this year so the photos shown are from the exact model that was recently built colors may vary \*\*\*\* (id:6769)