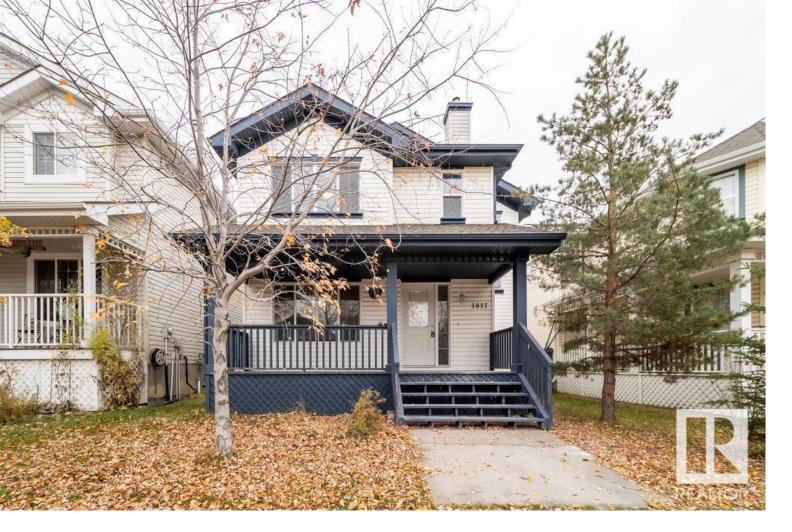

## 1817 TOWNE CENTRE Boulevard Edmonton AB

This newly renovated, two-story Victorian-style home is nestled in the highly desirable Terwillegar Greens neighborhood in SW Edmonton. The location offers a seamless blend of nature and urban convenience, with easy access to the Recreation Centre, Park, schools, shopping, and public transit just minutes away. This home exudes timeless elegance, featuring a charming front veranda and expansive windows that flood the space with natural light. Inside, a spacious foyer leads to an inviting living space, where arched doorways connect the kitchen, living room, and dining area. The living room features a cozy corner gas fireplace with a built-in TV ledge, while the kitchen boasts a raised breakfast bar, corner pantry, and quartz countertops. The bright, vaulted-ceiling nook, illuminated by five windows, provides an ideal dining space. Upstairs, you'll find three bedrooms, a convenient laundry area, and a luxurious owner's suite with a soaker tub, private shower, and water closet. This is an absolute must see!