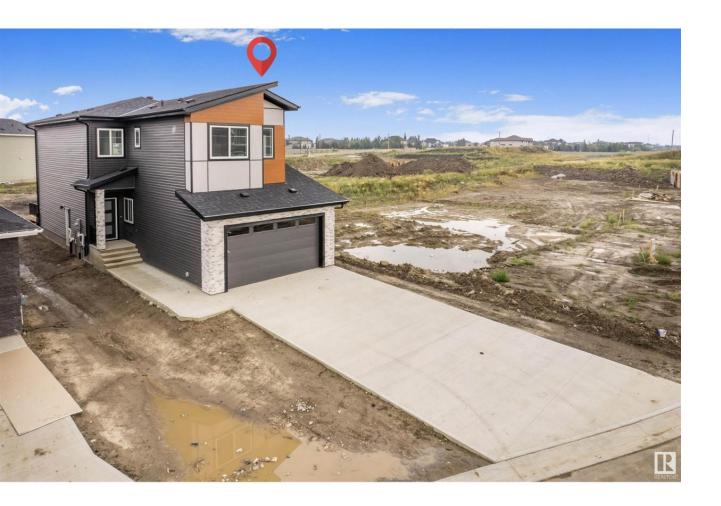

## Rural Leduc County Alberta \$665,000

BRAND New Detached Home located in a peaceful community while being conveniently close to all amenities. Main floor with Open to above Living area with fireplace & stunning feature wall. Main floor bedroom with closet and full bath. BEAUTIFUL extended kitchen truly a masterpiece, unique Centre island. Spice Kitchen with lot of cabinets. Dining nook with access to backyard deck.Oak staircase leads to bonus room. Huge Primary br with 5pc fully custom ensuite & W/I closet. Two more br's with Common bathroom. Laundry on 2nd floor with sink. Side entrance for basement. This house checks off all the columns. Just 6 minutes away from Beaumont Sport & Rec Centre and Edmonton Soccer Dome, and 10 minutes away from South Edmonton Common, Heritage Valley Town Centre, and the Premium Outlet Collection Edmonton International Airport. (id:6769)