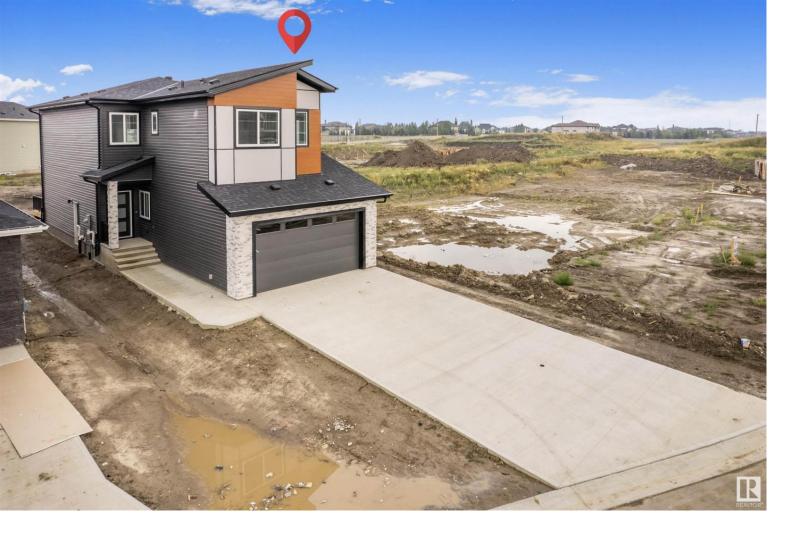

## 1818 62 Avenue Rural Leduc County AB

\$665,000

BRAND New Detached Home located in a peaceful community while being conveniently close to all amenities. Main floor with Open to above Living area with fireplace & stunning feature wall. Main floor bedroom with closet and full bath. BEAUTIFUL extended kitchen truly a masterpiece, unique Centre island. Spice Kitchen with lot of cabinets. Dining nook with access to backyard deck.Oak staircase leads to bonus room. Huge Primary br with 5pc fully custom ensuite & W/I closet. Two more br's with Common bathroom. Laundry on 2nd floor with sink. Side entrance for basement. This house checks off all the columns. Just 6 minutes away from Beaumont Sport & Rec Centre and Edmonton Soccer Dome, and 10 minutes away from South Edmonton Common, Heritage Valley Town Centre, and the Premium Outlet Collection Edmonton International Airport.