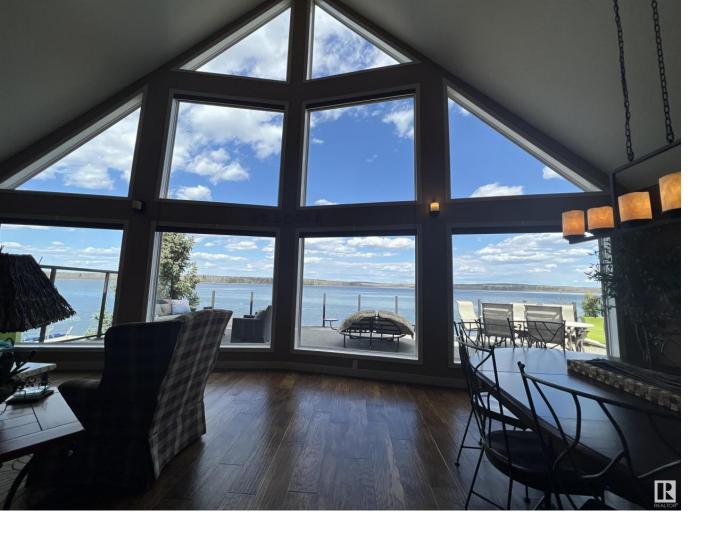

## 182 Lakeview Drive Rural Athabasca County AB

\$999702

RARE YOU OWN ALL THE WAY TO THE WATER..ARGUABLY SKELETON LAKES CROWN JEWEL...WAY OVER 3000 SQ FEET OF HOME TO MAKE FAMILY MEMORIES...TRIPLE ATTACHED & 16X20 DETACHED FOR ALL THE TOYS....YOU HAVE TO SEE THIS UPPER & LOWER DECKS..THIS LOCATION DOESN'T GET BETTER....WHITE SAND BEACHES IN ALBERTA???..~!WELCOME HOME!~ As you drive up you can see no corner has been cut, HUGE exposed aggregate driveway, prof. completed everything..The first steps in & you're HOME AT THE LAKE. Kitchen misses nothing, the heart of the home screams awesome. Huge vaulted ceiling, natural light and the view of the lake ARE AMAZING. Main has 1 of the 4 bedrooms, 1 for 3 full bathrooms, laundry & living room you just have to see. Upstairs is a proper master bedroom, spa like ensuite & perfect sitting area. Basement is a full walkout, functional slate flooring(infloor heat and additional sleeping etc. Now lets talk outside. Upper deck for the sun gods, lower to be by the fire, & some of the best beach around, amazing garages, why settle?