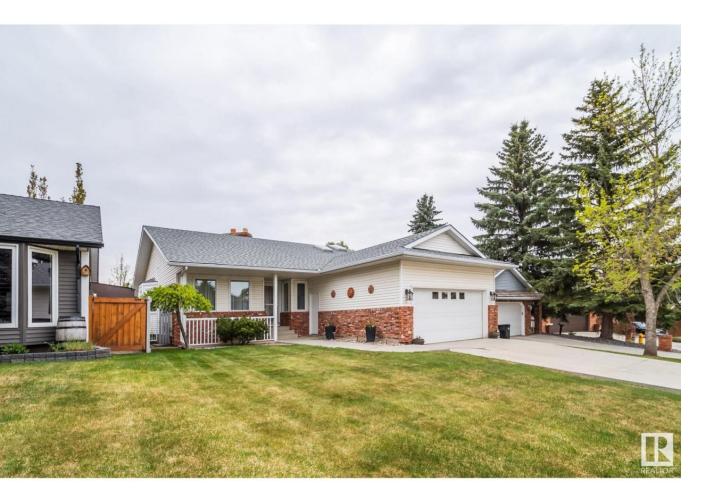

## Sherwood Park Alberta

This Salvi-built bungalow in the prestigious Village on the Lake community of Sherwood Park is a true gem! Offering over 3,000 sq ft of total living space, this home combines comfort, quality craftsmanship, and thoughtful design. The main level boasts three spacious bedrooms, including a primary suite with a private 3piece ensuite. Convenience is key with main-floor laundry. The kitchen features a sleek countertop stove island, overlooking the inviting family room, making it perfect for entertaining. A charming two-sided brick wood fireplace enhances the ambiance in the cozy living room. Step outside to a large deck off the kitchen, ideal for summer gatherings. The insulated, unfinished basement offers endless possibilities for customization, and the insulated garage ensures year-round convenience. Move-in ready--your dream home awaits! (id:6769)