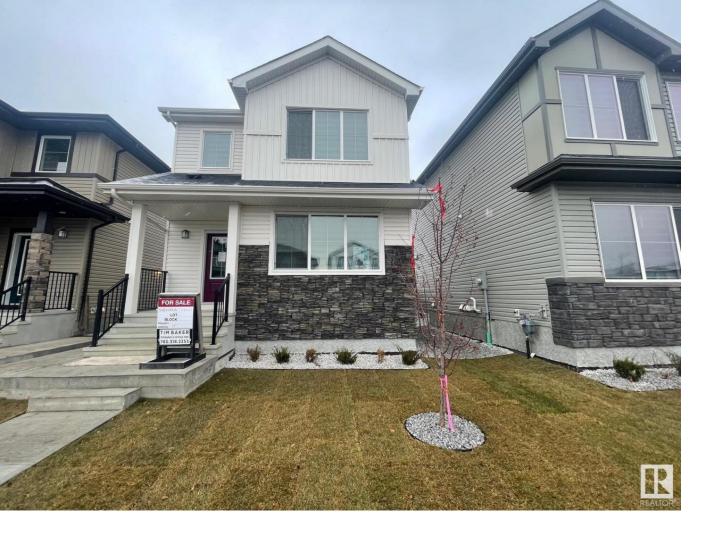

## 18,22,26 Eden Link Fort Saskatchewan AB

\$1,750,000

Attention Investors!!! Are you looking for high returns on your investment, well here is the properties for you. These are already registered as in the CMHC MLI Select program. 5% down, 50 year Amortization, low interest rate. Plus 30% ROI. Buyer must accept any and all tenancies. Three single family homes with legal basement suites. These brand new rental properties are turn key. They come with 2 sets of appliances, landscaping is complete, fences are down, decks are done, blinds are included, double detached garages included. Currently 2 out of the 6 suites are rented. 1 complete house rented for \$3,950 monthly including utilities. Each home is1475 sq ft with a 490 sq ft finished legal suite for a total of 5907 sq ft living space. Wait there is more, each home comes with a double detached garage measuring at 22' x 22'.