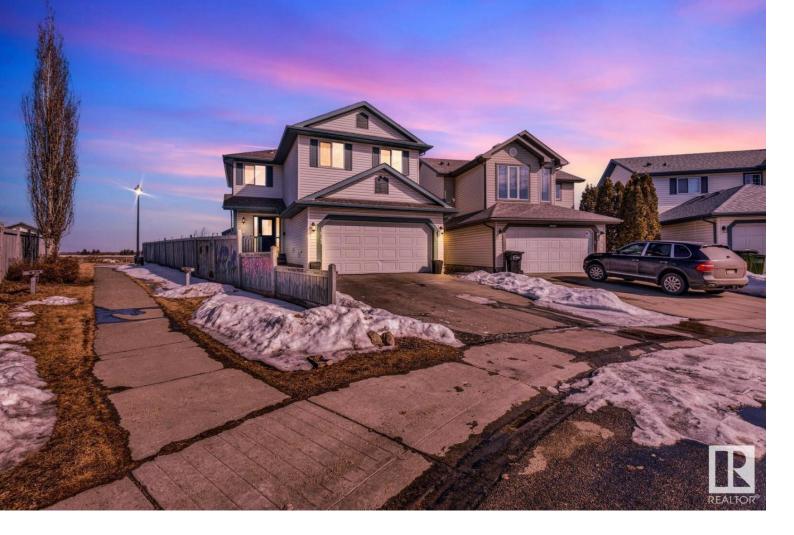

## Edmonton Alberta

\$539,900

HUGE pie-shaped lot with 750+ sqm in scenic Castle Downs! This spacious home has over 2500+ sqft of living space in the quiet neighborhood of Chambery and offers 5 BEDROOMS & 3.5 baths. The bright main level boasts an open-concept design with original architectural details. The newly stained cabinets in the country kitchen feature a corner PANTRY, movable ISLAND w/storage, a dining area, and patio doors to your LARGE PRIVATE yard & deck. Upstairs has 3 bedrooms, including a stunning primary suite with dual closets & 4-pc ensuite w/soaker tub, plus a LARGE bonus room & 4-pc bath. The basement includes 2 LARGE BEDROOMS, a 3-pc bath, and ample STORAGE. The shingles were replaced in 2024 and it is under warranty. LVP flooring is throughout the house except for the carpet on the stairs. The fenced backyard has a raised deck & lots of space for kids & pets. Family-friendly area near Elsinore Park, trails & a school, with easy access to Anthony Henday! (id:6769)