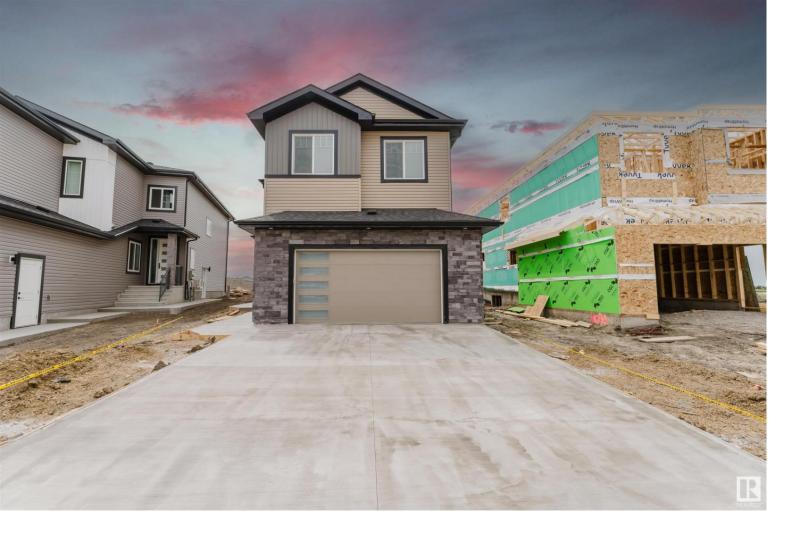

## 1825 63 Ave Rural Leduc County AB

\$729,500

This stunning new 2538 sqft home sits on a generous 5143 sqft lot and comes with a 10-year warranty. Located in a prime area, this home offers a peaceful community while being conveniently close to all amenities. Just 6 minutes away from Beaumont Sport & Rec Centre and Edmonton Soccer Dome, and 10 minutes away from South Edmonton Common, Heritage Valley Town Centre, and the Premium Outlet Collection Edmonton International Airport. The living room boasts a 19ft high ceiling and large windows, creating a grand and spacious feel. The main kitchen, along with a spice kitchen, is perfect for hosting. With 5 bedrooms, 4 full baths (4 connected to bathrooms), a main floor bedroom and full bath, this home has it all. Upgrades include an electric fireplace, chandeliers, acrylic stain-free cabinets, Quartz countertops, 2 furnaces in the basement, kitchen and laundry rough-ins in the basement, glass railing, white ceramic tiles, LED lighting throughout.