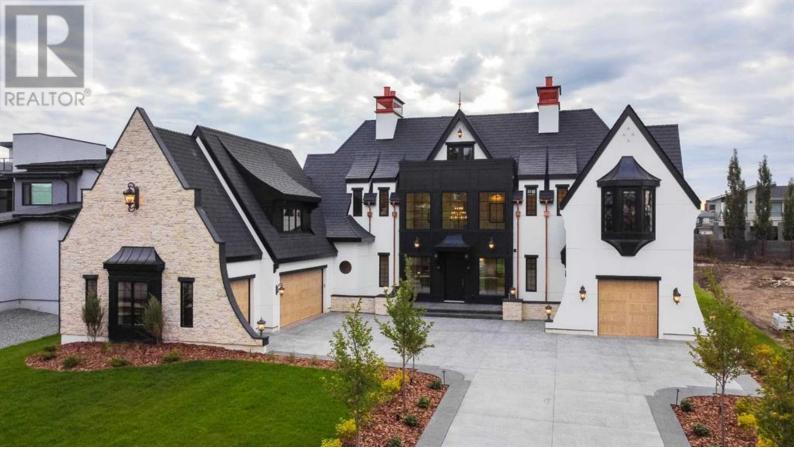

## 183 Windermere Drive Edmonton Alberta

Click brochure link for more details\*\* The Enchanted residence, a masterpiece of architectural splendor, seamlessly intertwines timeless allure with modern luxury. Embark on European-inspired architecture as you step into this majestic estate nestled on a massive 20,025 sqft lot along the renowned Windermere Drive. Enter through the grand triple-arched doorway into a captivating seating area adorned with a carved stone gas fireplace, where the ambiance is heightened by rich white oak luxury vinyl plank flooring, crystal chandeliers and lofty 10-foot ceilings. Prepare to be enchanted by the culinary haven that awaits in the kitchen, where a striking split island design highlights a La Cornue range in exquisite provence blue, accompanied by an antique mirrored backsplash, paneled appliances, and an expansive prep kitchen. Ascend to the upper level to discover the owner's retreat, featuring dual bathing rooms, a mirrored walk-in closet, and a cozy fireplace, offering a sanctuary of serenity. Four additional bedrooms, three and a half baths, two balconies, a secluded den, a fivecar garage, and a secret wine tasting room await your exploration, while a whimsical third-story loft adds an extraordinary river valley view from the second balcony. Designed for lavish entertaining, the home boasts a covered deck with an outdoor pizza oven, built-in grill, and full landscaping, providing the perfect setting for gatherings and celebrations beneath the stars. Experience the luxury living in this enchanting residence in the most exquisite home in Edmonton. (id:6769)