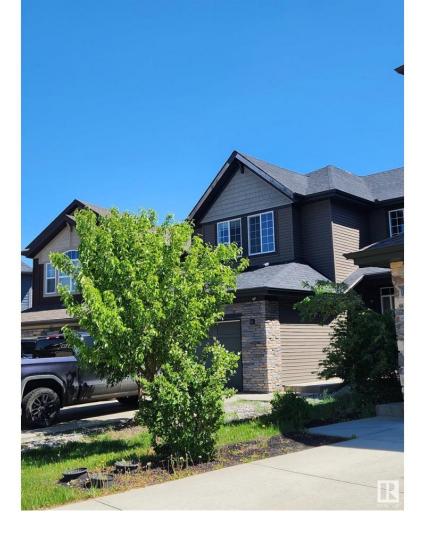

## Edmonton Alberta \$675,000

Civil Enforcement Sale to be purchased SIGHT UNSEEN, As is/Where is. There is NO ACCESS to the property, drive-by's only and please respect the Owner's situation. Approximately 2600 sq ft. 2 story with finished walk out basement, and double attached garage is being sold Sight Unseen, Where-Is, As-Is. The subject property is purported to be in good condition with 6 bedroom, 3 bathrooms, and some builder upgrades, backing onto a beautiful walking path. All information and measurements have been obtained from the Tax Assessment, old MLS, a recent Appraisal and/or assumed, and could not be confirmed. The measurements represented do not imply they are in accordance with the Residential Measurement Standard in Alberta. There is NO ACCESS to the property, drive-by's only and please respect the Owner's situation. (id:6769)