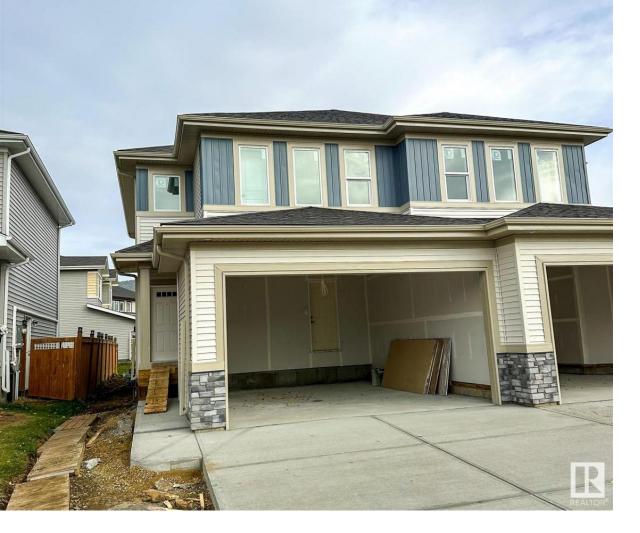

## 1835 WESTERRA Loop Stony Plain AB \$435,000

Welcome to this stunning two-story half-duplex with a double attached garage, nestled in the desirable Westerra community of Stony Plain. The spacious open-concept main floor features a well-designed layout that seamlessly connects the kitchen, dining, and living areas, perfect for entertaining or family gatherings. A convenient half bath, pantry, and mudroom add to the space's practicality. Upstairs, you'll find a serene primary bedroom with a luxurious 5-piece ensuite and a walk-in closet. Two additional bedrooms provide ample space for family or guests and a well-appointed 4-piece bathroom. Enjoy cozy evenings in the bonus room, and the upper-level laundry adds an extra layer of convenience. This home combines modern living with thoughtful design in a vibrant community. Don't miss your chance to make this beautiful property your own! IMMEDIATE POSSESSION! \*Photos are representative\*