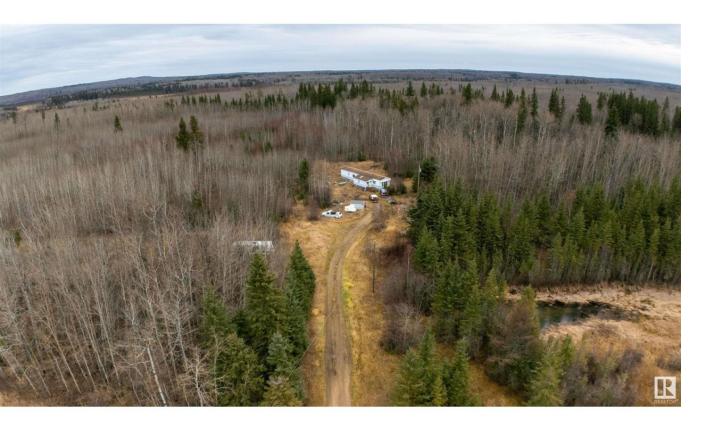

## Rural Athabasca County Alberta

\$194,900

Discover your own private oasis with this incredible 31.07 Acre property minutes away from Skeleton Lake and across Boulder Creek Estates. Perfectly positioned for recreational use, this lot is surrounded by mature trees and offers endless potential for your dream home, cabin, or investment. With services already in place, it's ready for you! Only 10 minutes from Boyle, this property offers easy access to nearby amenities while still providing the peace of rural living. Enjoy outdoor activities year round, with a golf course minutes away and Skeleton Lake perfect for fishing and boating. Whether you're looking to build, invest, or escape, this is a rare opportunity to own a large, serviced lot in a desirable area. Don't miss out, your piece of paradise awaits! (id:6769)