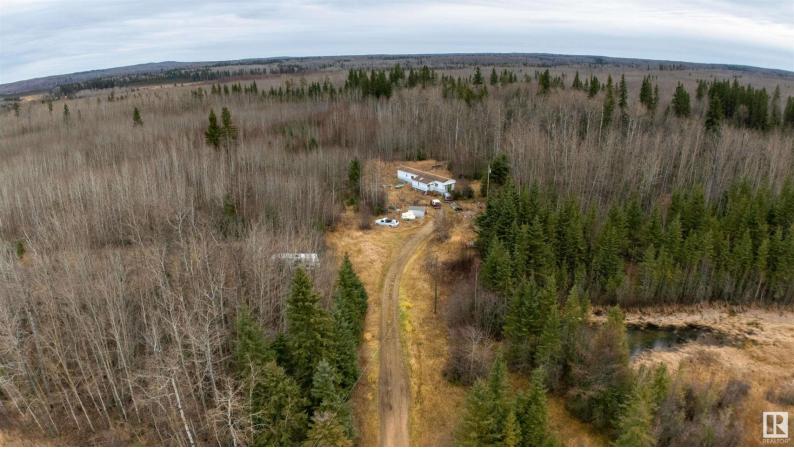

## 184021 HWY 663 Rural Athabasca County AB

\$194,900

Discover your own private oasis with this incredible 31.07 Acre property minutes away from Skeleton Lake and across Boulder Creek Estates. Perfectly positioned for recreational use, this lot is surrounded by mature trees and offers endless potential for your dream home, cabin, or investment. With services already in place, it's ready for you! Only 10 minutes from Boyle, this property offers easy access to nearby amenities while still providing the peace of rural living. Enjoy outdoor activities year round, with a golf course minutes away and Skeleton Lake perfect for fishing and boating. Whether you're looking to build, invest, or escape, this is a rare opportunity to own a large, serviced lot in a desirable area. Don't miss out, your piece of paradise awaits!