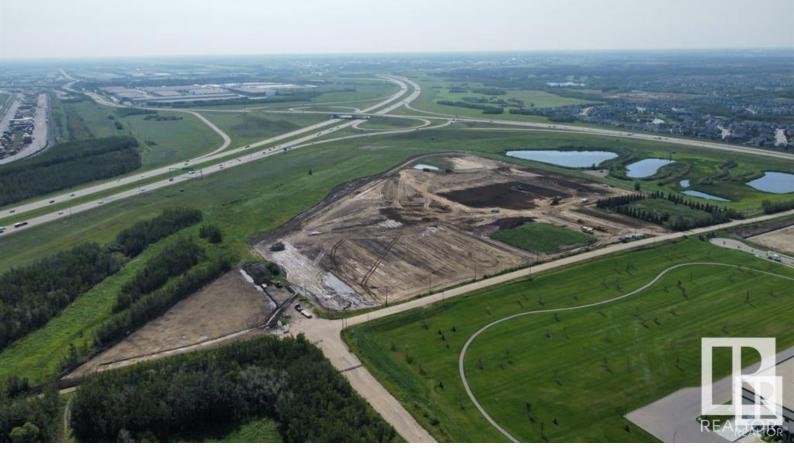

## Edmonton Alberta

There are no other parcels of land for sale along the Anthony Henday that have this exposure and access. This is far the best location, one of the most high traffic areas and there is direct access on and off of the Anthony Henday. This newly subdivided Commercial/Industrial lot is shovel ready and is ready for immediate development. There are no off-site levies. The asking price per acre is \$495,000.00. There is a 5.34-acre parcel of land attached to this land, Buyer could have up to 12.41-acres if required. Don't miss out on this amazing opportunity. If you require a smaller piece of land, the Seller is willing to look at re-subdividing to accommodate. (id:6769)