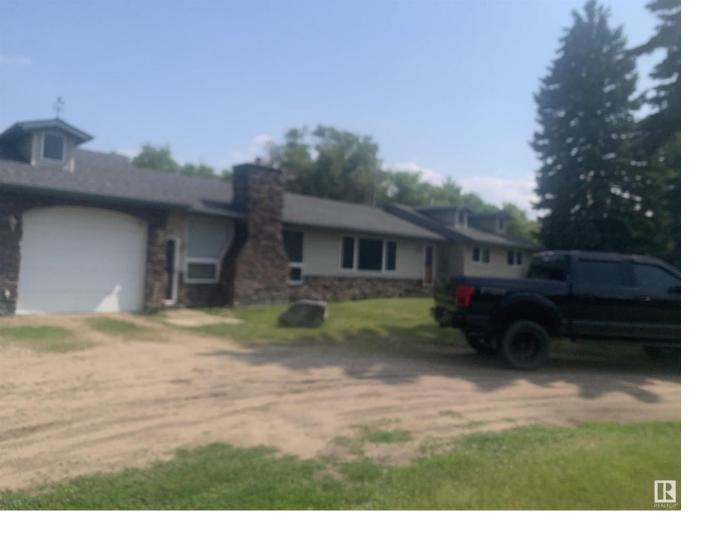

## Edmonton Alberta \$2,300,000

22.76 prime acres of developable land with ASP. The property includes River Vally location and ravine overlooking a beatiful valley. Iso0 square foot renovated bungalow with TRIPLE attached garage and finished basement. 2 shops. 18 x 34 with furnace and 220 and 42 feet x 150 feet with gas to building. This investment will only go up in value since new housing is only a near distance to MARQUIS subdivision. (id:6769)