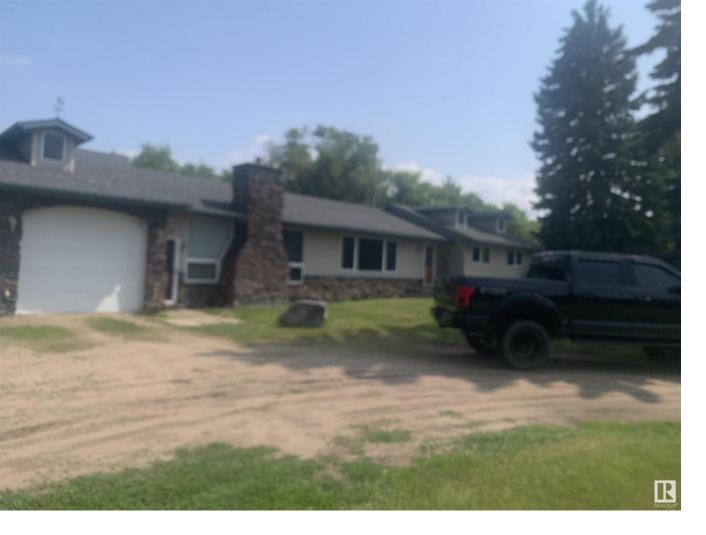

## Edmonton Alberta

\$2,300,000

22.76 acres back North Saskatchewan with approved ASP and Marquis community developing nearby. Large bungalow with triple attached garage and 2 shops. The property borders and includes part of the ravine overlooking a beautiful valley. @ shops  $18 \times 34$  feet with furnace and 220v and  $42 \times 150$  feet with gas to building. Huge upsite!! (id:6769)