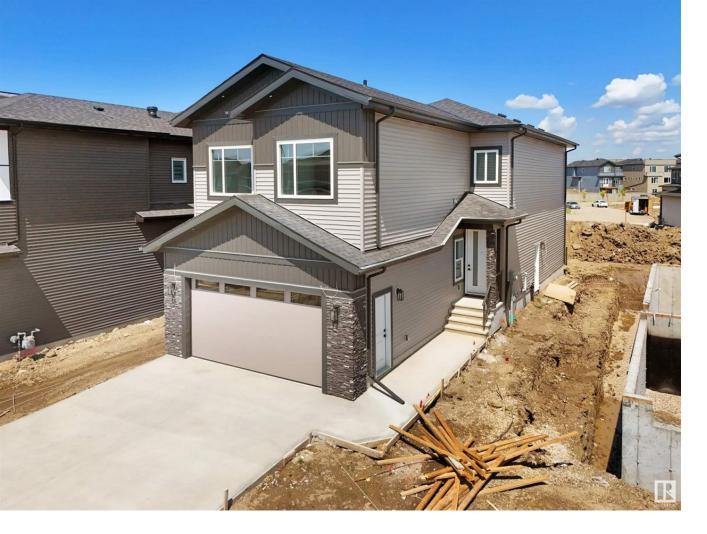

## Rural Leduc County Alberta \$649,000

Stunning Custom Home in Irvine Creek--Fully Upgraded! Welcome to this brand-new 5-bedroom, 4-bathroom house just minutes from the airport. You're welcomed by dual main floor sitting areas, main floor bedroom + full bath, a open-to-below living room with a dramatic feature wall & electric fireplace. The kitchen boasts an oversized quartz island, extended dining nook, & walk-through spice kitchen. High-end finishes like 24x48 designer tile flooring, upgraded lighting & plumbing fixtures, & a modern color palette enhance the space. Upstairs offers a versatile layout: the primary suite boasts 5-piece ensuite & walk-in closet, while two bedrooms share a Jack & Jill-style bathroom, & another bedroom with a private 4-piece ensuite. A spacious bonus/family room and upper-floor laundry complete the upper level. The full unfinished basement with a separate side entrance provides incredible potential for a future legal suite. Finished with upscale touches located near Beaumont, Edmonton, and major routes. (id:6769)