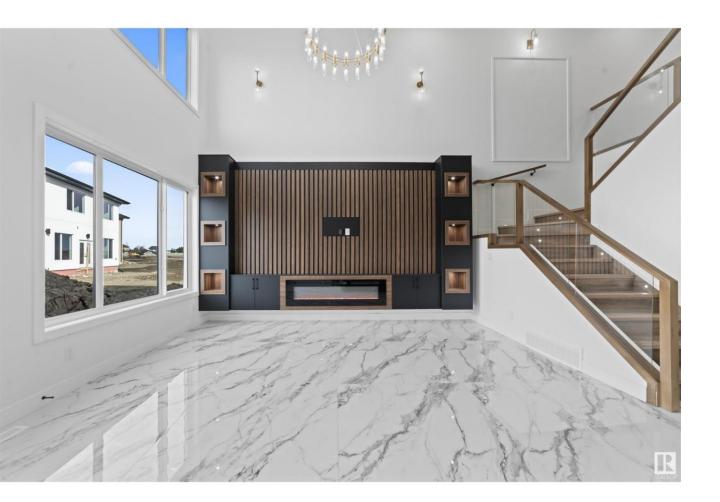

## Rural Leduc County Alberta

\$679.999

FULLY UPGRADED BRAND-NEW Custom-Built 2369 sq. ft. Two-Story Home with 5 Bedrooms, 4 Full Bathrooms & Bonus Room in Desirable Irvine Creek (Close to Airport)! This stunning property offers 2 Main Floor Sitting Areas for ultimate comfort and convenience. The elegant Open-to-Below Family Room features a striking Feature Wall with a sleek Electric Fireplace, adding warmth and style to the space. The custom-designed Ceiling-Height Kitchen boasts an Oversized Central Island with a stunning Waterfall Quartz Countertop, complemented by an Extended Nook for additional dining space. A Walk-Through Spice Kitchen offers ample storage and enhanced functionality, perfect for busy households and entertaining. Elegant Maple Glass Railing leads you to the upper level, where you'll find a luxurious Master Bedroom with an En-suite & Walk-in Closet. Additional highlights include: 24x48 Designer Tiles on the main floor, Upgraded Lighting & Plumbing Fixtures, Modern Color Palette, Glass Railings, much more (id:6769)