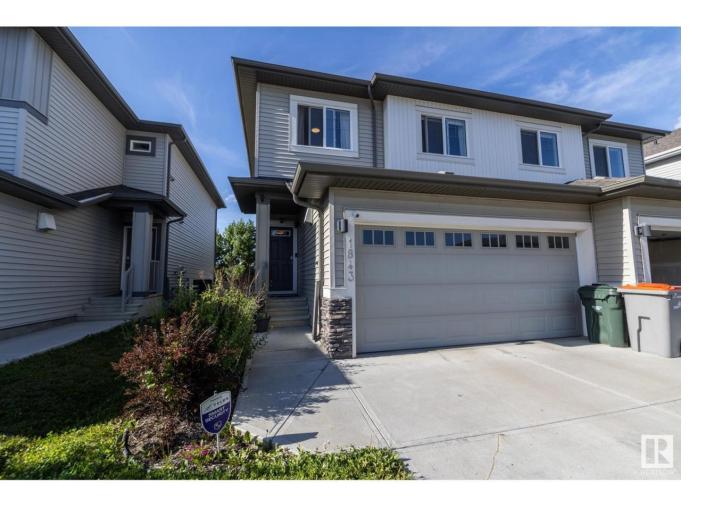

## Stony Plain Alberta

\$449,900

WELCOME TO THIS THIS LARGE, FULLY DEVELOPED 1720 SQFT HOME WITH DOUBLE ATTACHED GARGE BACKING ON TO PRIVATE GREEN SPACE. BUILDER UPGRADES THROUGHOUT. The main floor greets you with a gourmet kitchen upgraded with quartz counter tops, custom cabinetry, convenient walk through pantry plus a 2nd built-in pantry. Adjacent is a large dining nook with access to your private back yard with 2 tiered deck & space for the largest of gatherings. Enjoy the living room w oversized windows & views of the greenspace behind you. Upstairs offers 3 good sized bedrooms, 3 bathrooms incl a 4 piece en-suite & massive walk-in closet. Upper floor laundry, bonus room & 4 piece common bathroom completes this level. Fully developed basement that will absolutely impress w its industrial yet elegant feeling to incl a den, family room, games room and storage room. This home is conveniently located close to all amenities. Short distance to walking trails, playground, schools while backing on to a massive field. Move in ready!!!! (id:6769)