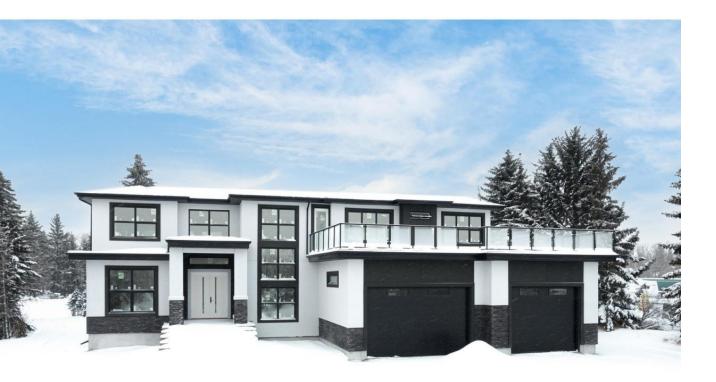

## Edmonton Alberta

This premier investment opportunity beckons a discerning buyer to impart their personal touch. Situated on a subdividing lot, only Lot C (41.96 x 96.44) is up for sale. subdivision is still in process. This architectural gem boasts over 3,500 square feet of living space, expertly designed to optimize both space and light. The property features an attached six-car garage attached. This modern design is further highlighted by large decks, expansive balconies, and large windows. Moreover, it includes a newly constructed, fully completed 3,200 square foot workshop, substantially enhancing the property's value and utility. The seller is willing to custom finishing the home on behalf of the buyer's specific design preferences, offering a unique chance to customize the home's final details. The construction has advanced through the envelope and framing stages, and most rough-in work has been completed. The property is SOLD AS IS in this stage of construction (id:6769)